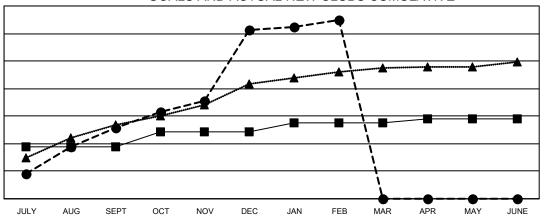

#### GOALS AND ACTUAL NEW CLUBS CUMULATIVE

■- CURRENT YEAR GOALS FOR NEW CLUBS

CURRENT YEAR ACTUAL NEW CLUBS

▲ - LAST YEAR ACTUAL NEW CLUBS