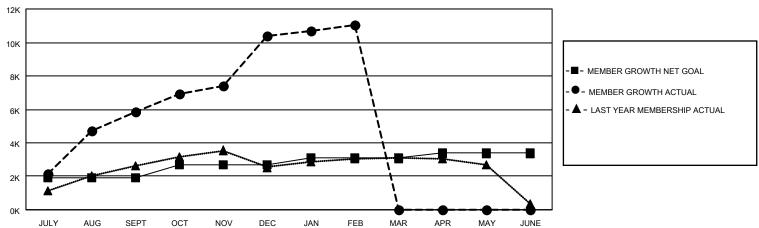

# Multiple District 325

LOCATION: NEPAL

| Clubs                        |               |            |               | Members                      |                          |                         |                                                    |  |
|------------------------------|---------------|------------|---------------|------------------------------|--------------------------|-------------------------|----------------------------------------------------|--|
| RESULTS FOR 2020-2021        |               |            |               | RESULTS FOR 2020-2021        |                          |                         |                                                    |  |
| QUARTER                      | NEW CLUB GOAL | NEW CLUBS  | DROPPED CLUBS | QUARTER ME                   | EMBER GROWTH NET<br>GOAL | MEMBER GROWTH<br>ACTUAL | DROPPED<br>MEMBERS ACTUAL<br>(including transfers) |  |
| JULY/AUG/SEPT<br>OCT/NOV/DEC | 95<br>27      | 128<br>179 | 2 0           | JULY/AUG/SEPT<br>OCT/NOV/DEC | 1920<br>761              | 6,651<br>6,070          | 707<br>1,478                                       |  |
| JAN/FEB/MAR<br>APR/MAY/JUNE  | 15<br>8       | 17<br>0    | 0             | JAN/FEB/MAR<br>APR/MAY/JUNE  | 430<br>265               | 888<br>0                | 232<br>0                                           |  |

### GOALS AND ACTUAL MEMBERS CUMULATIVE

| DROPPED CLUBS: 2             |       | 1141 CLUBS OF 1662 ADDED 1 OR<br>MORE NEW MEMBERS | GENDER DISTRIBUTION  MALE 30,141 (71.25%) |                 |        |
|------------------------------|-------|---------------------------------------------------|-------------------------------------------|-----------------|--------|
| DROPPED MEMBERS              |       |                                                   | FEMALE                                    | 12,163 (28.75%) |        |
| DECEASED                     | 12    | CLICK HERE FOR CUMULATIVE                         | TOTAL FAMILY UNIT MEMBERS                 |                 | 30,997 |
| CLUB CANCELLED 0 OTHER 2,403 |       | MEMBERSHIP DATA                                   | FAMILY MEMBERS PAYING HALF                |                 | 20,368 |
|                              |       |                                                   |                                           |                 |        |
| TOTAL                        | 2,415 |                                                   |                                           |                 |        |